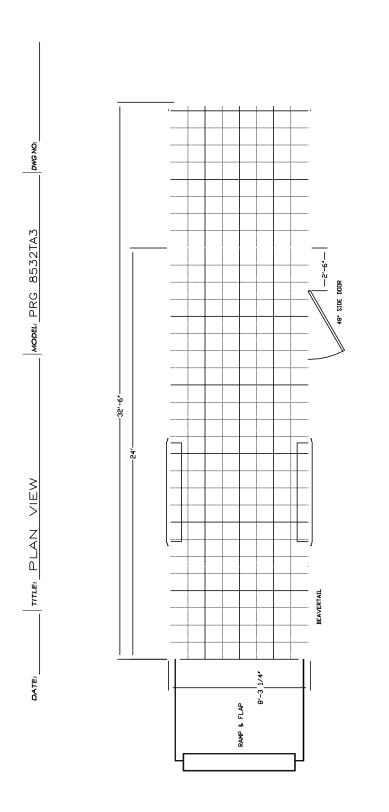

### SPECIFICATIONS PRG8532TA3

| Overall Length                                                                                                                                                                                                                                                                                                                                                                                                                                                                                                                                                                                                                                                                                                                                                                                                                                                                                                                                                                                                                                                                                                                                                                                                                                                                                                                                                                                                                                                                                                                                                                                                                                                                                                                                                                                                                                                                                                                                                                                                                                                                                                                 | 32'6"           |
|--------------------------------------------------------------------------------------------------------------------------------------------------------------------------------------------------------------------------------------------------------------------------------------------------------------------------------------------------------------------------------------------------------------------------------------------------------------------------------------------------------------------------------------------------------------------------------------------------------------------------------------------------------------------------------------------------------------------------------------------------------------------------------------------------------------------------------------------------------------------------------------------------------------------------------------------------------------------------------------------------------------------------------------------------------------------------------------------------------------------------------------------------------------------------------------------------------------------------------------------------------------------------------------------------------------------------------------------------------------------------------------------------------------------------------------------------------------------------------------------------------------------------------------------------------------------------------------------------------------------------------------------------------------------------------------------------------------------------------------------------------------------------------------------------------------------------------------------------------------------------------------------------------------------------------------------------------------------------------------------------------------------------------------------------------------------------------------------------------------------------------|-----------------|
| Interior Length                                                                                                                                                                                                                                                                                                                                                                                                                                                                                                                                                                                                                                                                                                                                                                                                                                                                                                                                                                                                                                                                                                                                                                                                                                                                                                                                                                                                                                                                                                                                                                                                                                                                                                                                                                                                                                                                                                                                                                                                                                                                                                                | 32'0"           |
| Box Width/OA Width                                                                                                                                                                                                                                                                                                                                                                                                                                                                                                                                                                                                                                                                                                                                                                                                                                                                                                                                                                                                                                                                                                                                                                                                                                                                                                                                                                                                                                                                                                                                                                                                                                                                                                                                                                                                                                                                                                                                                                                                                                                                                                             | 8'4"/8'6"       |
| Box Height/OA Height                                                                                                                                                                                                                                                                                                                                                                                                                                                                                                                                                                                                                                                                                                                                                                                                                                                                                                                                                                                                                                                                                                                                                                                                                                                                                                                                                                                                                                                                                                                                                                                                                                                                                                                                                                                                                                                                                                                                                                                                                                                                                                           | 8'3"            |
| Interior Width                                                                                                                                                                                                                                                                                                                                                                                                                                                                                                                                                                                                                                                                                                                                                                                                                                                                                                                                                                                                                                                                                                                                                                                                                                                                                                                                                                                                                                                                                                                                                                                                                                                                                                                                                                                                                                                                                                                                                                                                                                                                                                                 | 8'0"/6'9"       |
| Interior Height (to center of roof bow)                                                                                                                                                                                                                                                                                                                                                                                                                                                                                                                                                                                                                                                                                                                                                                                                                                                                                                                                                                                                                                                                                                                                                                                                                                                                                                                                                                                                                                                                                                                                                                                                                                                                                                                                                                                                                                                                                                                                                                                                                                                                                        | 6'3"            |
| Platform Height/Ball Height                                                                                                                                                                                                                                                                                                                                                                                                                                                                                                                                                                                                                                                                                                                                                                                                                                                                                                                                                                                                                                                                                                                                                                                                                                                                                                                                                                                                                                                                                                                                                                                                                                                                                                                                                                                                                                                                                                                                                                                                                                                                                                    | 22"             |
| Rear Doors                                                                                                                                                                                                                                                                                                                                                                                                                                                                                                                                                                                                                                                                                                                                                                                                                                                                                                                                                                                                                                                                                                                                                                                                                                                                                                                                                                                                                                                                                                                                                                                                                                                                                                                                                                                                                                                                                                                                                                                                                                                                                                                     | Ramp            |
| Rear Door Width                                                                                                                                                                                                                                                                                                                                                                                                                                                                                                                                                                                                                                                                                                                                                                                                                                                                                                                                                                                                                                                                                                                                                                                                                                                                                                                                                                                                                                                                                                                                                                                                                                                                                                                                                                                                                                                                                                                                                                                                                                                                                                                | 90"             |
| Rear Door Height                                                                                                                                                                                                                                                                                                                                                                                                                                                                                                                                                                                                                                                                                                                                                                                                                                                                                                                                                                                                                                                                                                                                                                                                                                                                                                                                                                                                                                                                                                                                                                                                                                                                                                                                                                                                                                                                                                                                                                                                                                                                                                               | 75"             |
| Axles                                                                                                                                                                                                                                                                                                                                                                                                                                                                                                                                                                                                                                                                                                                                                                                                                                                                                                                                                                                                                                                                                                                                                                                                                                                                                                                                                                                                                                                                                                                                                                                                                                                                                                                                                                                                                                                                                                                                                                                                                                                                                                                          | 5000# Tandem    |
| Brakes                                                                                                                                                                                                                                                                                                                                                                                                                                                                                                                                                                                                                                                                                                                                                                                                                                                                                                                                                                                                                                                                                                                                                                                                                                                                                                                                                                                                                                                                                                                                                                                                                                                                                                                                                                                                                                                                                                                                                                                                                                                                                                                         | Electric        |
| Frame                                                                                                                                                                                                                                                                                                                                                                                                                                                                                                                                                                                                                                                                                                                                                                                                                                                                                                                                                                                                                                                                                                                                                                                                                                                                                                                                                                                                                                                                                                                                                                                                                                                                                                                                                                                                                                                                                                                                                                                                                                                                                                                          | 8" I-Beam       |
| Tire Size                                                                                                                                                                                                                                                                                                                                                                                                                                                                                                                                                                                                                                                                                                                                                                                                                                                                                                                                                                                                                                                                                                                                                                                                                                                                                                                                                                                                                                                                                                                                                                                                                                                                                                                                                                                                                                                                                                                                                                                                                                                                                                                      | ST225 (75R15    |
|                                                                                                                                                                                                                                                                                                                                                                                                                                                                                                                                                                                                                                                                                                                                                                                                                                                                                                                                                                                                                                                                                                                                                                                                                                                                                                                                                                                                                                                                                                                                                                                                                                                                                                                                                                                                                                                                                                                                                                                                                                                                                                                                | LRD)            |
| Hitch Ball Size                                                                                                                                                                                                                                                                                                                                                                                                                                                                                                                                                                                                                                                                                                                                                                                                                                                                                                                                                                                                                                                                                                                                                                                                                                                                                                                                                                                                                                                                                                                                                                                                                                                                                                                                                                                                                                                                                                                                                                                                                                                                                                                | 2-5/16" Ball    |
|                                                                                                                                                                                                                                                                                                                                                                                                                                                                                                                                                                                                                                                                                                                                                                                                                                                                                                                                                                                                                                                                                                                                                                                                                                                                                                                                                                                                                                                                                                                                                                                                                                                                                                                                                                                                                                                                                                                                                                                                                                                                                                                                | Adjustable with |
|                                                                                                                                                                                                                                                                                                                                                                                                                                                                                                                                                                                                                                                                                                                                                                                                                                                                                                                                                                                                                                                                                                                                                                                                                                                                                                                                                                                                                                                                                                                                                                                                                                                                                                                                                                                                                                                                                                                                                                                                                                                                                                                                | Landing Gear    |
| Curb Weight                                                                                                                                                                                                                                                                                                                                                                                                                                                                                                                                                                                                                                                                                                                                                                                                                                                                                                                                                                                                                                                                                                                                                                                                                                                                                                                                                                                                                                                                                                                                                                                                                                                                                                                                                                                                                                                                                                                                                                                                                                                                                                                    | 6158#           |
| Hitch Weight                                                                                                                                                                                                                                                                                                                                                                                                                                                                                                                                                                                                                                                                                                                                                                                                                                                                                                                                                                                                                                                                                                                                                                                                                                                                                                                                                                                                                                                                                                                                                                                                                                                                                                                                                                                                                                                                                                                                                                                                                                                                                                                   | 1232#           |
| Exterior                                                                                                                                                                                                                                                                                                                                                                                                                                                                                                                                                                                                                                                                                                                                                                                                                                                                                                                                                                                                                                                                                                                                                                                                                                                                                                                                                                                                                                                                                                                                                                                                                                                                                                                                                                                                                                                                                                                                                                                                                                                                                                                       | .030 Smooth     |
| Floor                                                                                                                                                                                                                                                                                                                                                                                                                                                                                                                                                                                                                                                                                                                                                                                                                                                                                                                                                                                                                                                                                                                                                                                                                                                                                                                                                                                                                                                                                                                                                                                                                                                                                                                                                                                                                                                                                                                                                                                                                                                                                                                          | 3/4" Plywood    |
| Sidewalls                                                                                                                                                                                                                                                                                                                                                                                                                                                                                                                                                                                                                                                                                                                                                                                                                                                                                                                                                                                                                                                                                                                                                                                                                                                                                                                                                                                                                                                                                                                                                                                                                                                                                                                                                                                                                                                                                                                                                                                                                                                                                                                      | 3/8" Plywood    |
| Payload Capacity                                                                                                                                                                                                                                                                                                                                                                                                                                                                                                                                                                                                                                                                                                                                                                                                                                                                                                                                                                                                                                                                                                                                                                                                                                                                                                                                                                                                                                                                                                                                                                                                                                                                                                                                                                                                                                                                                                                                                                                                                                                                                                               | 3830#           |
| GVWR                                                                                                                                                                                                                                                                                                                                                                                                                                                                                                                                                                                                                                                                                                                                                                                                                                                                                                                                                                                                                                                                                                                                                                                                                                                                                                                                                                                                                                                                                                                                                                                                                                                                                                                                                                                                                                                                                                                                                                                                                                                                                                                           | 10,000#         |
| Lower Deck Box Length                                                                                                                                                                                                                                                                                                                                                                                                                                                                                                                                                                                                                                                                                                                                                                                                                                                                                                                                                                                                                                                                                                                                                                                                                                                                                                                                                                                                                                                                                                                                                                                                                                                                                                                                                                                                                                                                                                                                                                                                                                                                                                          | 23'8"           |
| Sidewall Height                                                                                                                                                                                                                                                                                                                                                                                                                                                                                                                                                                                                                                                                                                                                                                                                                                                                                                                                                                                                                                                                                                                                                                                                                                                                                                                                                                                                                                                                                                                                                                                                                                                                                                                                                                                                                                                                                                                                                                                                                                                                                                                | 6'0"            |
| Riser Wall Height                                                                                                                                                                                                                                                                                                                                                                                                                                                                                                                                                                                                                                                                                                                                                                                                                                                                                                                                                                                                                                                                                                                                                                                                                                                                                                                                                                                                                                                                                                                                                                                                                                                                                                                                                                                                                                                                                                                                                                                                                                                                                                              | 45"             |
| Attic Interior Height                                                                                                                                                                                                                                                                                                                                                                                                                                                                                                                                                                                                                                                                                                                                                                                                                                                                                                                                                                                                                                                                                                                                                                                                                                                                                                                                                                                                                                                                                                                                                                                                                                                                                                                                                                                                                                                                                                                                                                                                                                                                                                          | 30"             |
| Loading Height                                                                                                                                                                                                                                                                                                                                                                                                                                                                                                                                                                                                                                                                                                                                                                                                                                                                                                                                                                                                                                                                                                                                                                                                                                                                                                                                                                                                                                                                                                                                                                                                                                                                                                                                                                                                                                                                                                                                                                                                                                                                                                                 | 17"             |
| NOTE All and a second s |                 |