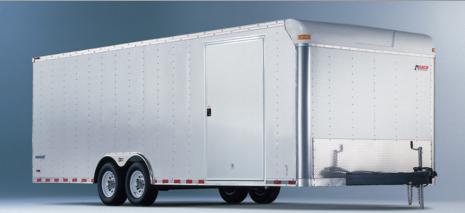

#### PURSUIT PRG8532TA3

Pursuit Series auto trailers are designed and built by Pace American, the nation's premier enclosed trailer company. Pursuit is designed for the racer or auto hauler looking for exceptional quality, value, and style. Standard features like automotive style weather-stripping, patented dust-proof sidewalls and treated no-rust fasteners show attention to even the smallest details.

### STANDARD FEATURES

- 11 Standard Exterior Colors
- Patented Dust-Proof Sidewall Design for Strength and Cleanliness
- Truck Body Style Flat Top Roof Design
- Body Color Aluminum Wrapped Side Door and Rear Corner Posts
- Dexter Independent Torsion Suspension (ITS) Axles
- Non-Cracking TPO Front Cap
- Modular Style Steel Wheels with E-Coat Primer & Powdercoat Finish
- Frames are phosphate power washed and all exposed metal is painted with premium quality paint
- Chip Resistant Frame Undercoating
- Formed Steel Rear Header
- Zinc Plated Barlocks for Ramp Door
- Beavertail for Easy Loading
- SX Rear Ramp Door with Spring Assist and Flap
- Rust Resistant Galvaneal Sidedoor Stepwell
- Rust Resistant Galvaneal Rear Crossmember

- .030 Aluminum Exterior with 16" On-Center Wall Posts
- Automotive Quality Wiring Run Through Plastic Grommets in Trailer Frame
- 16" On-Center Frame Crossmembers
- 3/8" Plywood Interior Walls
- 3/4" Plywood Floor
- All Wheel Electric Brakes with 12v Breakaway Switch, Including Battery & Trickle Charger
- Mirror-Finished Stainless Steel Front Corner Wrap
- Chip Resistant Undercoating
- 6ft 9in Interior Height w/8in I-Beam
- (2)SX 12v Dome Lights w/Wall Switch (FW/GN Models)
- 5/3-Year Honest, Fast and Fair Limited Warranty
- 8" I-Beam Frame (GN/5th wheel)
- Dexter EZ Lube Hubs
- 48" Precision, Jig-Built, Solid Core Side Door w/Flushlock and Stainless Steel Piano Hinge
- 6" or 8" I-Beam Frame
- Safety Chains with Security Clasp Hooks