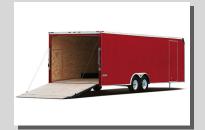

### **STANDARD FEATURES**

- 11 Standard Exterior Colors
- Patented Dust-Proof Sidewall Design for Strength and Cleanliness
- Truck Body Style Flat Top Roof Design
- Body Color Aluminum Wrapped Side Door and Rear Corner Posts
- Dexter Independent Torsion Suspension (ITS) Axles
- Non-Cracking TPO Front Cap
- Modular Style Steel Wheels with E-Coat Primer & Powdercoat Finish
- Frames are phosphate power washed and all exposed metal is painted with premium quality paint
- Chip Resistant Frame Undercoating
- Formed Steel Rear Header
- Zinc Plated Barlocks for Ramp Door
- Beavertail for Easy Loading
- SX Rear Ramp Door with Spring Assist and Flap
- Rust Resistant Galvaneal Sidedoor Stepwell
- Rust Resistant Galvaneal Rear Crossmember

- .030 Aluminum Exterior with 16" On-Center Wall Posts
- Automotive Quality Wiring Run Through Plastic Grommets in Trailer Frame
- 16" On-Center Frame Crossmembers
- 3/8" Plywood Interior Walls
- 3/4" Plywood Floor
- All Wheel Electric Brakes with 12v Breakaway Switch, Including Battery & Trickle Charger
- Mirror-Finished Stainless Steel Front Corner Wrap
- Chip Resistant Undercoating
- 6ft 9in Interior Height w/8in I-Beam
- (2)SX 12v Dome Lights w/Wall Switch (FW/GN Models)
- 5/3-Year Honest, Fast and Fair Limited Warranty
- 8" I-Beam Frame (GN/5th wheel)
- Dexter EZ Lube Hubs
- 48" Precision, Jig-Built, Solid Core Side Door w/Flushlock and Stainless Steel Piano Hinge
- 6" or 8" I-Beam Frame
- Safety Chains with Security Clasp Hooks