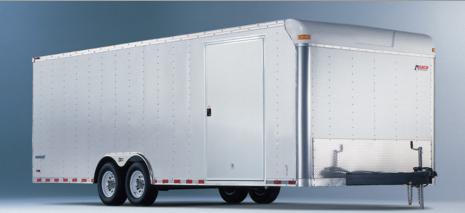

### PURSUIT PRG8534TTA3

Pursuit Series auto trailers are designed and built by Pace American, the nation's premier enclosed trailer company. Pursuit is designed for the racer or auto hauler looking for exceptional quality, value, and style. Standard features like automotive style weather-stripping, patented dust-proof sidewalls and treated no-rust fasteners show attention to even the smallest details.

### **STANDARD FEATURES**

- 11 Standard Exterior Colors
- Patented Dust-Proof Sidewall Design for Strength and Cleanliness
- Truck Body Style Flat Top Roof Design
- Body Color Aluminum Wrapped Side Door and Rear Corner Posts
- Dexter Independent Torsion Suspension (ITS) Axles
- Non-Cracking TPO Front Cap
- Modular Style Steel Wheels with E-Coat Primer & Powdercoat Finish
- Frames are phosphate power washed and all exposed metal is painted with premium quality paint
- Chip Resistant Frame Undercoating
- Formed Steel Rear Header
- Zinc Plated Barlocks for Ramp Door
- Beavertail for Easy Loading
- SX Rear Ramp Door with Spring Assist and Flap
- Rust Resistant Galvaneal Sidedoor Stepwell
- Rust Resistant Galvaneal Rear Crossmember

- .030 Aluminum Exterior with 16" On-Center Wall Posts
- Automotive Quality Wiring Run Through Plastic Grommets in Trailer Frame
- 16" On-Center Frame Crossmembers
- 3/8" Plywood Interior Walls
- 3/4" Plywood Floor
- All Wheel Electric Brakes with 12v Breakaway Switch, Including Battery & Trickle Charger
- Mirror-Finished Stainless Steel Front Corner Wrap
- Chip Resistant Undercoating
- 6ft 9in Interior Height w/8in I-Beam
- (2)SX 12v Dome Lights w/Wall Switch (FW/GN Models)
- 5/3-Year Honest, Fast and Fair Limited Warranty
- 8" I-Beam Frame (GN/5th wheel)
- Dexter EZ Lube Hubs
- 48" Precision, Jig-Built, Solid Core Side Door w/Flushlock and Stainless Steel Piano Hinge
- 6" or 8" I-Beam Frame
- Safety Chains with Security Clasp Hooks