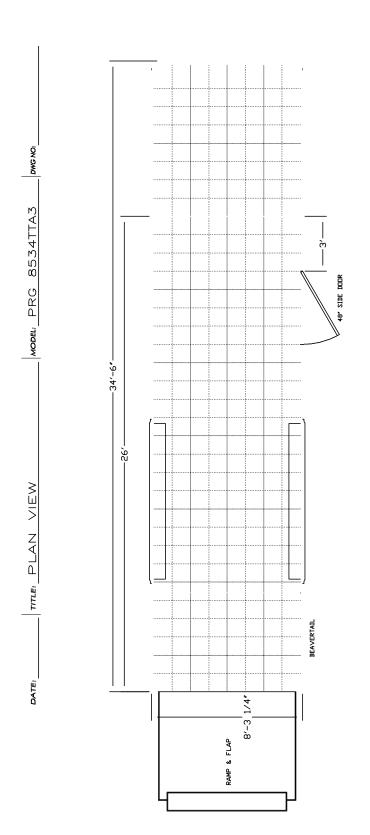

#### SPECIFICATIONS PRG8534TTA3

| Overall Length                          | 34'6"           |
|-----------------------------------------|-----------------|
| Interior Length                         | 34'0"           |
| Box Width/OA Width                      | 8'4"/8'6"       |
| Box Height/OA Height                    | 8'3"            |
| Interior Width                          | 8'0"/6'9"       |
| Interior Height (to center of roof bow) | 6'3"            |
| Platform Height/Ball Height             | 20"             |
| Rear Doors                              | Ramp            |
| Rear Door Width                         | 90"             |
| Rear Door Height                        | 75"             |
| Axles                                   | 5000# Triple    |
| Brakes                                  | Electric        |
| Frame                                   | 8" I-Beam       |
| Tire Size                               | ST225 (75R15    |
|                                         | LRD)            |
| Hitch Ball Size                         | 2-5/16" Ball    |
|                                         | Adjustable with |
|                                         | Landing Gear    |
| Curb Weight                             | 6715#           |
| Hitch Weight                            | 1343#           |
| Exterior                                | .030 Smooth     |
| Floor                                   | 3/4" Plywood    |
| Sidewalls                               | 3/8" Plywood    |
| Payload Capacity                        | 8285#           |
| GVWR                                    | 15,000#         |
| Lower Deck Box Length                   | 25'8"           |
| Sidewall Height                         | 6'2"            |
| Riser Wall Height                       | 45"             |
| Attic Interior Height                   | 30"             |
| Loading Height                          | 22"             |
| -                                       |                 |