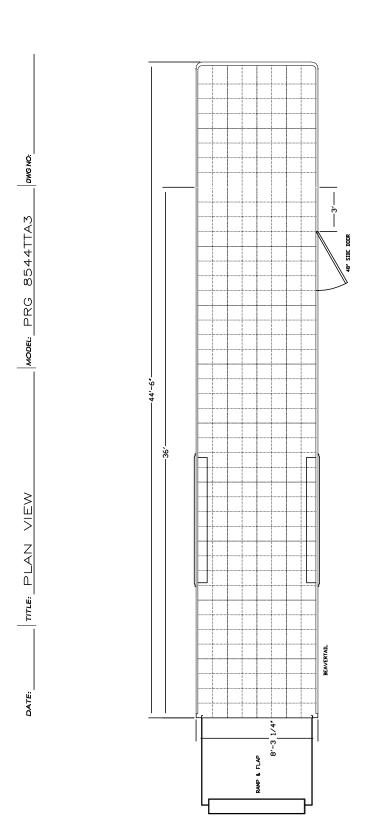

### SPECIFICATIONS PRG8544TTA3

| Overall Length                                                                                                                                                                                                                                                                                                                                                                                                                                                                                                                                                                                                                                                                                                                                                                                                                                                                                                                                                                                                                                                                                                                                                                                                                                                                                                                                                                                                                                                                                                                                                                                                                                                                                                                                                                                                                                                                                                                                                                                                                                                                                                                 | 44'6"           |  |  |
|--------------------------------------------------------------------------------------------------------------------------------------------------------------------------------------------------------------------------------------------------------------------------------------------------------------------------------------------------------------------------------------------------------------------------------------------------------------------------------------------------------------------------------------------------------------------------------------------------------------------------------------------------------------------------------------------------------------------------------------------------------------------------------------------------------------------------------------------------------------------------------------------------------------------------------------------------------------------------------------------------------------------------------------------------------------------------------------------------------------------------------------------------------------------------------------------------------------------------------------------------------------------------------------------------------------------------------------------------------------------------------------------------------------------------------------------------------------------------------------------------------------------------------------------------------------------------------------------------------------------------------------------------------------------------------------------------------------------------------------------------------------------------------------------------------------------------------------------------------------------------------------------------------------------------------------------------------------------------------------------------------------------------------------------------------------------------------------------------------------------------------|-----------------|--|--|
| Interior Length                                                                                                                                                                                                                                                                                                                                                                                                                                                                                                                                                                                                                                                                                                                                                                                                                                                                                                                                                                                                                                                                                                                                                                                                                                                                                                                                                                                                                                                                                                                                                                                                                                                                                                                                                                                                                                                                                                                                                                                                                                                                                                                | 44'0"           |  |  |
| Box Width/OA Width                                                                                                                                                                                                                                                                                                                                                                                                                                                                                                                                                                                                                                                                                                                                                                                                                                                                                                                                                                                                                                                                                                                                                                                                                                                                                                                                                                                                                                                                                                                                                                                                                                                                                                                                                                                                                                                                                                                                                                                                                                                                                                             | 8'4"/8'6"       |  |  |
| Box Height/OA Height                                                                                                                                                                                                                                                                                                                                                                                                                                                                                                                                                                                                                                                                                                                                                                                                                                                                                                                                                                                                                                                                                                                                                                                                                                                                                                                                                                                                                                                                                                                                                                                                                                                                                                                                                                                                                                                                                                                                                                                                                                                                                                           | 8'3"            |  |  |
| Interior Width                                                                                                                                                                                                                                                                                                                                                                                                                                                                                                                                                                                                                                                                                                                                                                                                                                                                                                                                                                                                                                                                                                                                                                                                                                                                                                                                                                                                                                                                                                                                                                                                                                                                                                                                                                                                                                                                                                                                                                                                                                                                                                                 | 8'0"/6'9"       |  |  |
| Interior Height (to center of roof bow)                                                                                                                                                                                                                                                                                                                                                                                                                                                                                                                                                                                                                                                                                                                                                                                                                                                                                                                                                                                                                                                                                                                                                                                                                                                                                                                                                                                                                                                                                                                                                                                                                                                                                                                                                                                                                                                                                                                                                                                                                                                                                        | 6'3"            |  |  |
| Platform Height/Ball Height                                                                                                                                                                                                                                                                                                                                                                                                                                                                                                                                                                                                                                                                                                                                                                                                                                                                                                                                                                                                                                                                                                                                                                                                                                                                                                                                                                                                                                                                                                                                                                                                                                                                                                                                                                                                                                                                                                                                                                                                                                                                                                    | 20"             |  |  |
| Rear Doors                                                                                                                                                                                                                                                                                                                                                                                                                                                                                                                                                                                                                                                                                                                                                                                                                                                                                                                                                                                                                                                                                                                                                                                                                                                                                                                                                                                                                                                                                                                                                                                                                                                                                                                                                                                                                                                                                                                                                                                                                                                                                                                     | Ramp            |  |  |
| Rear Door Width                                                                                                                                                                                                                                                                                                                                                                                                                                                                                                                                                                                                                                                                                                                                                                                                                                                                                                                                                                                                                                                                                                                                                                                                                                                                                                                                                                                                                                                                                                                                                                                                                                                                                                                                                                                                                                                                                                                                                                                                                                                                                                                | 90"             |  |  |
| Rear Door Height                                                                                                                                                                                                                                                                                                                                                                                                                                                                                                                                                                                                                                                                                                                                                                                                                                                                                                                                                                                                                                                                                                                                                                                                                                                                                                                                                                                                                                                                                                                                                                                                                                                                                                                                                                                                                                                                                                                                                                                                                                                                                                               | 75"             |  |  |
| Axles                                                                                                                                                                                                                                                                                                                                                                                                                                                                                                                                                                                                                                                                                                                                                                                                                                                                                                                                                                                                                                                                                                                                                                                                                                                                                                                                                                                                                                                                                                                                                                                                                                                                                                                                                                                                                                                                                                                                                                                                                                                                                                                          | 5000# Triple    |  |  |
| Brakes                                                                                                                                                                                                                                                                                                                                                                                                                                                                                                                                                                                                                                                                                                                                                                                                                                                                                                                                                                                                                                                                                                                                                                                                                                                                                                                                                                                                                                                                                                                                                                                                                                                                                                                                                                                                                                                                                                                                                                                                                                                                                                                         | Electric        |  |  |
| Frame                                                                                                                                                                                                                                                                                                                                                                                                                                                                                                                                                                                                                                                                                                                                                                                                                                                                                                                                                                                                                                                                                                                                                                                                                                                                                                                                                                                                                                                                                                                                                                                                                                                                                                                                                                                                                                                                                                                                                                                                                                                                                                                          | 8" I-Beam       |  |  |
| Tire Size                                                                                                                                                                                                                                                                                                                                                                                                                                                                                                                                                                                                                                                                                                                                                                                                                                                                                                                                                                                                                                                                                                                                                                                                                                                                                                                                                                                                                                                                                                                                                                                                                                                                                                                                                                                                                                                                                                                                                                                                                                                                                                                      | ST225 (75R15    |  |  |
|                                                                                                                                                                                                                                                                                                                                                                                                                                                                                                                                                                                                                                                                                                                                                                                                                                                                                                                                                                                                                                                                                                                                                                                                                                                                                                                                                                                                                                                                                                                                                                                                                                                                                                                                                                                                                                                                                                                                                                                                                                                                                                                                | LRD)            |  |  |
| Hitch Ball Size                                                                                                                                                                                                                                                                                                                                                                                                                                                                                                                                                                                                                                                                                                                                                                                                                                                                                                                                                                                                                                                                                                                                                                                                                                                                                                                                                                                                                                                                                                                                                                                                                                                                                                                                                                                                                                                                                                                                                                                                                                                                                                                | 2-5/16" Ball    |  |  |
|                                                                                                                                                                                                                                                                                                                                                                                                                                                                                                                                                                                                                                                                                                                                                                                                                                                                                                                                                                                                                                                                                                                                                                                                                                                                                                                                                                                                                                                                                                                                                                                                                                                                                                                                                                                                                                                                                                                                                                                                                                                                                                                                | Adjustable with |  |  |
|                                                                                                                                                                                                                                                                                                                                                                                                                                                                                                                                                                                                                                                                                                                                                                                                                                                                                                                                                                                                                                                                                                                                                                                                                                                                                                                                                                                                                                                                                                                                                                                                                                                                                                                                                                                                                                                                                                                                                                                                                                                                                                                                | Landing Gear    |  |  |
| Curb Weight                                                                                                                                                                                                                                                                                                                                                                                                                                                                                                                                                                                                                                                                                                                                                                                                                                                                                                                                                                                                                                                                                                                                                                                                                                                                                                                                                                                                                                                                                                                                                                                                                                                                                                                                                                                                                                                                                                                                                                                                                                                                                                                    | 7640#           |  |  |
| Hitch Weight                                                                                                                                                                                                                                                                                                                                                                                                                                                                                                                                                                                                                                                                                                                                                                                                                                                                                                                                                                                                                                                                                                                                                                                                                                                                                                                                                                                                                                                                                                                                                                                                                                                                                                                                                                                                                                                                                                                                                                                                                                                                                                                   | 1528#           |  |  |
| Exterior                                                                                                                                                                                                                                                                                                                                                                                                                                                                                                                                                                                                                                                                                                                                                                                                                                                                                                                                                                                                                                                                                                                                                                                                                                                                                                                                                                                                                                                                                                                                                                                                                                                                                                                                                                                                                                                                                                                                                                                                                                                                                                                       | .030 Smooth     |  |  |
| Floor                                                                                                                                                                                                                                                                                                                                                                                                                                                                                                                                                                                                                                                                                                                                                                                                                                                                                                                                                                                                                                                                                                                                                                                                                                                                                                                                                                                                                                                                                                                                                                                                                                                                                                                                                                                                                                                                                                                                                                                                                                                                                                                          | 3/4" Plywood    |  |  |
| Sidewalls                                                                                                                                                                                                                                                                                                                                                                                                                                                                                                                                                                                                                                                                                                                                                                                                                                                                                                                                                                                                                                                                                                                                                                                                                                                                                                                                                                                                                                                                                                                                                                                                                                                                                                                                                                                                                                                                                                                                                                                                                                                                                                                      | 3/8" Plywood    |  |  |
| Payload Capacity                                                                                                                                                                                                                                                                                                                                                                                                                                                                                                                                                                                                                                                                                                                                                                                                                                                                                                                                                                                                                                                                                                                                                                                                                                                                                                                                                                                                                                                                                                                                                                                                                                                                                                                                                                                                                                                                                                                                                                                                                                                                                                               | 7360#           |  |  |
| GVWR                                                                                                                                                                                                                                                                                                                                                                                                                                                                                                                                                                                                                                                                                                                                                                                                                                                                                                                                                                                                                                                                                                                                                                                                                                                                                                                                                                                                                                                                                                                                                                                                                                                                                                                                                                                                                                                                                                                                                                                                                                                                                                                           | 15,000#         |  |  |
| Lower Deck Box Length                                                                                                                                                                                                                                                                                                                                                                                                                                                                                                                                                                                                                                                                                                                                                                                                                                                                                                                                                                                                                                                                                                                                                                                                                                                                                                                                                                                                                                                                                                                                                                                                                                                                                                                                                                                                                                                                                                                                                                                                                                                                                                          | 35'8"           |  |  |
| Sidewall Height                                                                                                                                                                                                                                                                                                                                                                                                                                                                                                                                                                                                                                                                                                                                                                                                                                                                                                                                                                                                                                                                                                                                                                                                                                                                                                                                                                                                                                                                                                                                                                                                                                                                                                                                                                                                                                                                                                                                                                                                                                                                                                                | 6'2"            |  |  |
| Riser Wall Height                                                                                                                                                                                                                                                                                                                                                                                                                                                                                                                                                                                                                                                                                                                                                                                                                                                                                                                                                                                                                                                                                                                                                                                                                                                                                                                                                                                                                                                                                                                                                                                                                                                                                                                                                                                                                                                                                                                                                                                                                                                                                                              | 45"             |  |  |
| Attic Interior Height                                                                                                                                                                                                                                                                                                                                                                                                                                                                                                                                                                                                                                                                                                                                                                                                                                                                                                                                                                                                                                                                                                                                                                                                                                                                                                                                                                                                                                                                                                                                                                                                                                                                                                                                                                                                                                                                                                                                                                                                                                                                                                          | 30"             |  |  |
| Loading Height                                                                                                                                                                                                                                                                                                                                                                                                                                                                                                                                                                                                                                                                                                                                                                                                                                                                                                                                                                                                                                                                                                                                                                                                                                                                                                                                                                                                                                                                                                                                                                                                                                                                                                                                                                                                                                                                                                                                                                                                                                                                                                                 | 22"             |  |  |
| NOTE All a de la companya de la comp |                 |  |  |