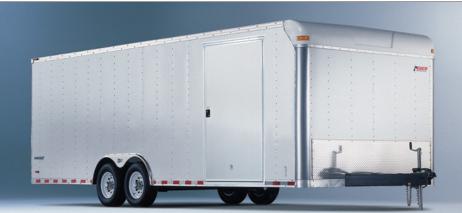

#### PURSUIT PRG8544TTA3

Pursuit Series auto trailers are designed and built by Pace American, the nation's premier enclosed trailer company. Pursuit is designed for the racer or auto hauler looking for exceptional quality, value, and style. Standard features like automotive style weather-stripping, patented dust-proof sidewalls and treated no-rust fasteners show attention to even the smallest details.

### STANDARD FEATURES

- 11 Standard Exterior Colors
- Patented Dust-Proof Sidewall Design for Strength and Cleanliness
- Truck Body Style Flat Top Roof Design
- Body Color Aluminum Wrapped Side Door and Rear Corner Posts
- Dexter Independent Torsion Suspension (ITS) Axles
- Non-Cracking TPO Front Cap
- Modular Style Steel Wheels with E-Coat Primer & Powdercoat Finish
- Frames are phosphate power washed and all exposed metal is painted with premium quality paint
- Chip Resistant Frame Undercoating
- Formed Steel Rear Header
- Zinc Plated Barlocks for Ramp Door
- Beavertail for Easy Loading
- SX Rear Ramp Door with Spring Assist and Flap
- Rust Resistant Galvaneal Sidedoor Stepwell
- Rust Resistant Galvaneal Rear Crossmember

- .030 Aluminum Exterior with 16" On-Center Wall Posts
- Automotive Quality Wiring Run Through Plastic Grommets in Trailer Frame
- 16" On-Center Frame Crossmembers
- 3/8" Plywood Interior Walls
- 3/4" Plywood Floor
- All Wheel Electric Brakes with 12v Breakaway Switch, Including Battery & Trickle Charger
- Mirror-Finished Stainless Steel Front Corner Wrap
- Chip Resistant Undercoating
- 6ft 9in Interior Height w/8in I-Beam
- (2)SX 12v Dome Lights w/Wall Switch (FW/GN Models)
- 5/3-Year Honest, Fast and Fair Limited Warranty
- 8" I-Beam Frame (GN/5th wheel)
- Dexter EZ Lube Hubs
- 48" Precision, Jig-Built, Solid Core Side Door w/Flushlock and Stainless Steel Piano Hinge
- 6" or 8" I-Beam Frame
- Safety Chains with Security Clasp Hooks