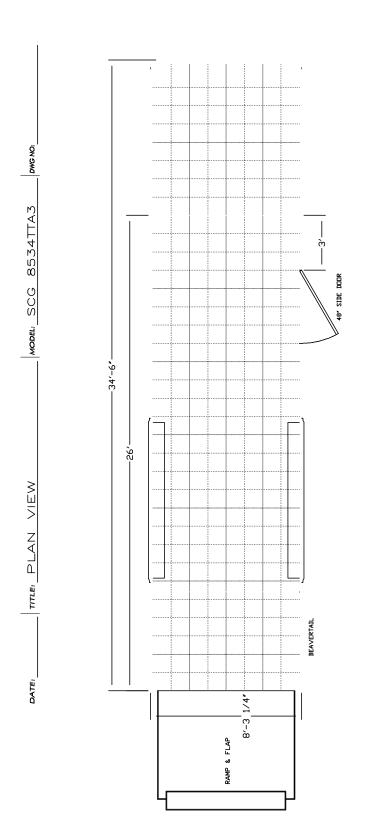

## SPECIFICATIONS SCXG8534TTA3

| Overall Length                                                                                                                                                                                                                                                                                                                                                                                                                                                                                                                                                                                                                                                                                                                                                                                                                                                                                                                                                                                                                                                                                                                                                                                                                                                                                                                                                                                                                                                                                                                                                                                                                                                                                                                                                                                                                                                                                                                                                                                                                                                                                                                 | 34'6"           |  |  |
|--------------------------------------------------------------------------------------------------------------------------------------------------------------------------------------------------------------------------------------------------------------------------------------------------------------------------------------------------------------------------------------------------------------------------------------------------------------------------------------------------------------------------------------------------------------------------------------------------------------------------------------------------------------------------------------------------------------------------------------------------------------------------------------------------------------------------------------------------------------------------------------------------------------------------------------------------------------------------------------------------------------------------------------------------------------------------------------------------------------------------------------------------------------------------------------------------------------------------------------------------------------------------------------------------------------------------------------------------------------------------------------------------------------------------------------------------------------------------------------------------------------------------------------------------------------------------------------------------------------------------------------------------------------------------------------------------------------------------------------------------------------------------------------------------------------------------------------------------------------------------------------------------------------------------------------------------------------------------------------------------------------------------------------------------------------------------------------------------------------------------------|-----------------|--|--|
| Interior Length                                                                                                                                                                                                                                                                                                                                                                                                                                                                                                                                                                                                                                                                                                                                                                                                                                                                                                                                                                                                                                                                                                                                                                                                                                                                                                                                                                                                                                                                                                                                                                                                                                                                                                                                                                                                                                                                                                                                                                                                                                                                                                                | 34'0"           |  |  |
| Box Width/OA Width                                                                                                                                                                                                                                                                                                                                                                                                                                                                                                                                                                                                                                                                                                                                                                                                                                                                                                                                                                                                                                                                                                                                                                                                                                                                                                                                                                                                                                                                                                                                                                                                                                                                                                                                                                                                                                                                                                                                                                                                                                                                                                             | 8'4"/8'6"       |  |  |
| Box Height/OA Height                                                                                                                                                                                                                                                                                                                                                                                                                                                                                                                                                                                                                                                                                                                                                                                                                                                                                                                                                                                                                                                                                                                                                                                                                                                                                                                                                                                                                                                                                                                                                                                                                                                                                                                                                                                                                                                                                                                                                                                                                                                                                                           | 8'11"           |  |  |
| Interior Width                                                                                                                                                                                                                                                                                                                                                                                                                                                                                                                                                                                                                                                                                                                                                                                                                                                                                                                                                                                                                                                                                                                                                                                                                                                                                                                                                                                                                                                                                                                                                                                                                                                                                                                                                                                                                                                                                                                                                                                                                                                                                                                 | 8'0"/6'9"       |  |  |
| Interior Height (to center of roof bow)                                                                                                                                                                                                                                                                                                                                                                                                                                                                                                                                                                                                                                                                                                                                                                                                                                                                                                                                                                                                                                                                                                                                                                                                                                                                                                                                                                                                                                                                                                                                                                                                                                                                                                                                                                                                                                                                                                                                                                                                                                                                                        | 6'10"           |  |  |
| Platform Height/Ball Height                                                                                                                                                                                                                                                                                                                                                                                                                                                                                                                                                                                                                                                                                                                                                                                                                                                                                                                                                                                                                                                                                                                                                                                                                                                                                                                                                                                                                                                                                                                                                                                                                                                                                                                                                                                                                                                                                                                                                                                                                                                                                                    | 22"             |  |  |
| Rear Doors                                                                                                                                                                                                                                                                                                                                                                                                                                                                                                                                                                                                                                                                                                                                                                                                                                                                                                                                                                                                                                                                                                                                                                                                                                                                                                                                                                                                                                                                                                                                                                                                                                                                                                                                                                                                                                                                                                                                                                                                                                                                                                                     | Ramp            |  |  |
| Rear Door Width                                                                                                                                                                                                                                                                                                                                                                                                                                                                                                                                                                                                                                                                                                                                                                                                                                                                                                                                                                                                                                                                                                                                                                                                                                                                                                                                                                                                                                                                                                                                                                                                                                                                                                                                                                                                                                                                                                                                                                                                                                                                                                                | 87-1/2"         |  |  |
| Rear Door Height                                                                                                                                                                                                                                                                                                                                                                                                                                                                                                                                                                                                                                                                                                                                                                                                                                                                                                                                                                                                                                                                                                                                                                                                                                                                                                                                                                                                                                                                                                                                                                                                                                                                                                                                                                                                                                                                                                                                                                                                                                                                                                               | 72"             |  |  |
| Axles                                                                                                                                                                                                                                                                                                                                                                                                                                                                                                                                                                                                                                                                                                                                                                                                                                                                                                                                                                                                                                                                                                                                                                                                                                                                                                                                                                                                                                                                                                                                                                                                                                                                                                                                                                                                                                                                                                                                                                                                                                                                                                                          | 5000# Triple    |  |  |
| Brakes                                                                                                                                                                                                                                                                                                                                                                                                                                                                                                                                                                                                                                                                                                                                                                                                                                                                                                                                                                                                                                                                                                                                                                                                                                                                                                                                                                                                                                                                                                                                                                                                                                                                                                                                                                                                                                                                                                                                                                                                                                                                                                                         | Electric        |  |  |
| Frame                                                                                                                                                                                                                                                                                                                                                                                                                                                                                                                                                                                                                                                                                                                                                                                                                                                                                                                                                                                                                                                                                                                                                                                                                                                                                                                                                                                                                                                                                                                                                                                                                                                                                                                                                                                                                                                                                                                                                                                                                                                                                                                          | 8" I-Beam       |  |  |
| Tire Size                                                                                                                                                                                                                                                                                                                                                                                                                                                                                                                                                                                                                                                                                                                                                                                                                                                                                                                                                                                                                                                                                                                                                                                                                                                                                                                                                                                                                                                                                                                                                                                                                                                                                                                                                                                                                                                                                                                                                                                                                                                                                                                      | ST225 75R15     |  |  |
|                                                                                                                                                                                                                                                                                                                                                                                                                                                                                                                                                                                                                                                                                                                                                                                                                                                                                                                                                                                                                                                                                                                                                                                                                                                                                                                                                                                                                                                                                                                                                                                                                                                                                                                                                                                                                                                                                                                                                                                                                                                                                                                                | LRD             |  |  |
| Hitch Ball Size                                                                                                                                                                                                                                                                                                                                                                                                                                                                                                                                                                                                                                                                                                                                                                                                                                                                                                                                                                                                                                                                                                                                                                                                                                                                                                                                                                                                                                                                                                                                                                                                                                                                                                                                                                                                                                                                                                                                                                                                                                                                                                                | 2-5/16" Ball    |  |  |
|                                                                                                                                                                                                                                                                                                                                                                                                                                                                                                                                                                                                                                                                                                                                                                                                                                                                                                                                                                                                                                                                                                                                                                                                                                                                                                                                                                                                                                                                                                                                                                                                                                                                                                                                                                                                                                                                                                                                                                                                                                                                                                                                | Adjustable with |  |  |
|                                                                                                                                                                                                                                                                                                                                                                                                                                                                                                                                                                                                                                                                                                                                                                                                                                                                                                                                                                                                                                                                                                                                                                                                                                                                                                                                                                                                                                                                                                                                                                                                                                                                                                                                                                                                                                                                                                                                                                                                                                                                                                                                | Landing Gear    |  |  |
| Curb Weight                                                                                                                                                                                                                                                                                                                                                                                                                                                                                                                                                                                                                                                                                                                                                                                                                                                                                                                                                                                                                                                                                                                                                                                                                                                                                                                                                                                                                                                                                                                                                                                                                                                                                                                                                                                                                                                                                                                                                                                                                                                                                                                    | 6812#           |  |  |
| Hitch Weight                                                                                                                                                                                                                                                                                                                                                                                                                                                                                                                                                                                                                                                                                                                                                                                                                                                                                                                                                                                                                                                                                                                                                                                                                                                                                                                                                                                                                                                                                                                                                                                                                                                                                                                                                                                                                                                                                                                                                                                                                                                                                                                   | 1214#           |  |  |
| Exterior                                                                                                                                                                                                                                                                                                                                                                                                                                                                                                                                                                                                                                                                                                                                                                                                                                                                                                                                                                                                                                                                                                                                                                                                                                                                                                                                                                                                                                                                                                                                                                                                                                                                                                                                                                                                                                                                                                                                                                                                                                                                                                                       | .030 Smooth     |  |  |
| Floor                                                                                                                                                                                                                                                                                                                                                                                                                                                                                                                                                                                                                                                                                                                                                                                                                                                                                                                                                                                                                                                                                                                                                                                                                                                                                                                                                                                                                                                                                                                                                                                                                                                                                                                                                                                                                                                                                                                                                                                                                                                                                                                          | 3/4" Plywood    |  |  |
| Sidewalls                                                                                                                                                                                                                                                                                                                                                                                                                                                                                                                                                                                                                                                                                                                                                                                                                                                                                                                                                                                                                                                                                                                                                                                                                                                                                                                                                                                                                                                                                                                                                                                                                                                                                                                                                                                                                                                                                                                                                                                                                                                                                                                      | 3/8" Plywood    |  |  |
| Payload Capacity                                                                                                                                                                                                                                                                                                                                                                                                                                                                                                                                                                                                                                                                                                                                                                                                                                                                                                                                                                                                                                                                                                                                                                                                                                                                                                                                                                                                                                                                                                                                                                                                                                                                                                                                                                                                                                                                                                                                                                                                                                                                                                               | 8188#           |  |  |
| GVWR                                                                                                                                                                                                                                                                                                                                                                                                                                                                                                                                                                                                                                                                                                                                                                                                                                                                                                                                                                                                                                                                                                                                                                                                                                                                                                                                                                                                                                                                                                                                                                                                                                                                                                                                                                                                                                                                                                                                                                                                                                                                                                                           | 15,000#         |  |  |
| Lower Deck Box Length                                                                                                                                                                                                                                                                                                                                                                                                                                                                                                                                                                                                                                                                                                                                                                                                                                                                                                                                                                                                                                                                                                                                                                                                                                                                                                                                                                                                                                                                                                                                                                                                                                                                                                                                                                                                                                                                                                                                                                                                                                                                                                          | 25'8"           |  |  |
| Sidewall Height 6'9"                                                                                                                                                                                                                                                                                                                                                                                                                                                                                                                                                                                                                                                                                                                                                                                                                                                                                                                                                                                                                                                                                                                                                                                                                                                                                                                                                                                                                                                                                                                                                                                                                                                                                                                                                                                                                                                                                                                                                                                                                                                                                                           |                 |  |  |
| Riser Wall Height                                                                                                                                                                                                                                                                                                                                                                                                                                                                                                                                                                                                                                                                                                                                                                                                                                                                                                                                                                                                                                                                                                                                                                                                                                                                                                                                                                                                                                                                                                                                                                                                                                                                                                                                                                                                                                                                                                                                                                                                                                                                                                              | 51"             |  |  |
| Attic Interior Height                                                                                                                                                                                                                                                                                                                                                                                                                                                                                                                                                                                                                                                                                                                                                                                                                                                                                                                                                                                                                                                                                                                                                                                                                                                                                                                                                                                                                                                                                                                                                                                                                                                                                                                                                                                                                                                                                                                                                                                                                                                                                                          | 32"             |  |  |
| Loading Height                                                                                                                                                                                                                                                                                                                                                                                                                                                                                                                                                                                                                                                                                                                                                                                                                                                                                                                                                                                                                                                                                                                                                                                                                                                                                                                                                                                                                                                                                                                                                                                                                                                                                                                                                                                                                                                                                                                                                                                                                                                                                                                 | 17"             |  |  |
| NOTE All a de la companya de la comp |                 |  |  |