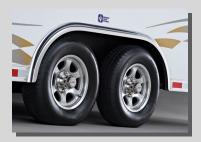

- One Piece Seamless Aluminum Roof
- High-Tech Roof Sealant
- 16" On-Center Sidewall Posts
- 16" On-Center Frame Crossmembers
- Chip Resistant Frame Undercoating
- Frames are phosphate power washed and all exposed metal is painted with premium quality paint
- · Chip Resistant Undercoating
- Pace Exclusive Motorsport Aluminum Wheels by Enkei
- 3/4" Plywood Floor
- Wide Body Design
- Rust Resistant Galvaneal Rear Crossmember
- Extruded Aluminum Top Rail
- Mirror-Finished Stainless Steel Front Corner Wrap
- 6ft 9in Interior Height w/8in I-Beam
- 8" I-Beam Frame (GN/5th wheel)
- Mirror-Finished Rear Corner Posts & Header
- LED 12v Exterior Lighting, including Clear Taillights