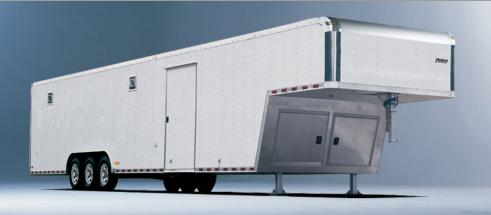

#### SHADOW GT SCXG8534TTA3

The most popular motorsports trailer in America, Shadow GT(tm) is the best looking flat-top auto hauler you can own. Racers from coast-to-coast who want an auto trailer built for the rigors of a long race season choose Shadow GT. Standard features include a wide-body design with six additional inches of interior height for 2008, trailer-rated radial tires on Pace exclusive Enkei aluminum wheels, recessed ramp door with stainless steel swivel handles, polished cast aluminum front corners, LED exterior lighting, and patented dust-proof sidewalls to name a few.

No matter what your trailering need is - from weekend warrior to high mileage professional - when the road is your home, it's a good feeling to know you have Pace quality, support, and resale value behind you. The Shadow Series has earned this top-quality reputation through years of experience. We design, build, and use our trailers so that they work the way racers need them to.