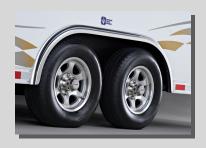

### STANDARD FEATURES

- 11 Standard Exterior Colors
- Patented Dust-Proof Sidewall Design for Strength and Cleanliness
- Truck Body Style Flat Top Roof Design
- Body Color Aluminum Wrapped Side Door and Rear Corner Posts
- Tubed Roof Bows w/ 24" On-Center
- Formed Steel Rear Header
- Recessed Ramp Door w/Spring Assist and Flap (4500# Cap.)
- Beavertail for Easy Loading
- Automotive Style D-Bulb Weatherstripping
- Dexter Independent Torsion Suspension (ITS) Axles
- All Wheel Electric Brakes with 12v
  Breakaway Switch, Including Battery &
  Trickle Charger
- Trailer Rated Radial Tires
- No-Rust Galvaneal Steel Sidedoor Stepwell
- White Vinyl Ceiling
- 3/8" Plywood Interior Walls
- Heavy-Duty Semi-Style Flat Roof Structure and Construction

- One Piece Seamless Aluminum Roof
- High-Tech Roof Sealant
- 16" On-Center Sidewall Posts
- 16" On-Center Frame Crossmembers
- Chip Resistant Frame Undercoating
- Frames are phosphate power washed and all exposed metal is painted with premium quality paint
- · Chip Resistant Undercoating
- Pace Exclusive Motorsport Aluminum Wheels by Enkei
- 3/4" Plywood Floor
- Wide Body Design
- Rust Resistant Galvaneal Rear Crossmember
- Extruded Aluminum Top Rail
- Mirror-Finished Stainless Steel Front Corner Wrap
- 6ft 9in Interior Height w/8in I-Beam
- 8" I-Beam Frame (GN/5th wheel)
- Mirror-Finished Rear Corner Posts & Header
- LED 12v Exterior Lighting, including Clear Taillights