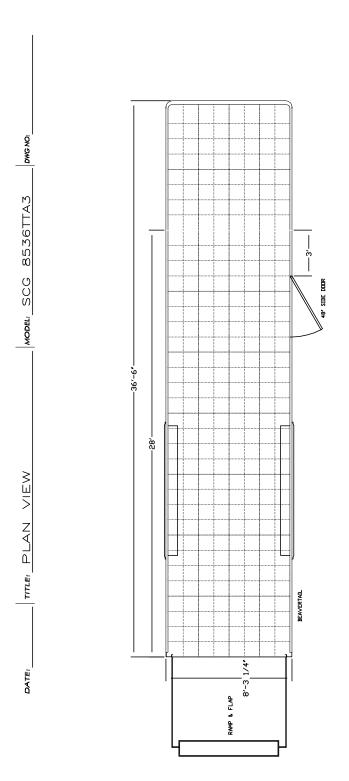

### SPECIFICATIONS SCXG8536TTA3

| Overall Length                          | 36'6"           |
|-----------------------------------------|-----------------|
| Interior Length                         | 36'0"           |
| Box Width/OA Width                      | 8'4"/8'6"       |
| Box Height/OA Height                    | 8'11"           |
| Interior Width                          | 8'0"/6'9"       |
| Interior Height (to center of roof bow) | 6'10"           |
| Platform Height/Ball Height             | 22"             |
| Rear Doors                              | Ramp            |
| Rear Door Width                         | 87-1/2"         |
| Rear Door Height                        | 72"             |
| Axles                                   | 5000# Triple    |
| Brakes                                  | Electric        |
| Frame                                   | 8" I-Beam       |
| Tire Size                               | ST225 75R15     |
|                                         | LRD             |
| Hitch Ball Size                         | 2-5/16" Ball    |
|                                         | Adjustable with |
|                                         | Landing Gear    |
| Curb Weight                             | 7000#           |
| Hitch Weight                            | 1400#           |
| Exterior                                | .030 Smooth     |
| Floor                                   | 3/4" Plywood    |
| Sidewalls                               | 3/8" Plywood    |
| Payload Capacity                        | 8000#           |
| GVWR                                    | 15,000#         |
| Lower Deck Box Length                   | 27'8"           |
| Sidewall Height                         | 6'9"            |
| Riser Wall Height                       | 51"             |
| Attic Interior Height                   | 32"             |
| Loading Height                          | 17"             |
|                                         |                 |