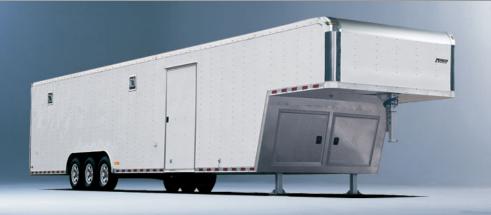

#### SHADOW GT SCXG8536TTA3

The most popular motorsports trailer in America, Shadow GT(tm) is the best looking flat-top auto hauler you can own. Racers from coast-to-coast who want an auto trailer built for the rigors of a long race season choose Shadow GT. Standard features include a wide-body design with six additional inches of interior height for 2008, trailer-rated radial tires on Pace exclusive Enkei aluminum wheels, recessed ramp door with stainless steel swivel handles, polished cast aluminum front corners, LED exterior lighting, and patented dust-proof sidewalls to name a few.

No matter what your trailering need is - from weekend warrior to high mileage professional - when the road is your home, it's a good feeling to know you have Pace quality, support, and resale value behind you. The Shadow Series has earned this top-quality reputation through years of experience. We design, build, and use our trailers so that they work the way racers need them to.

### STANDARD FEATURES

- 11 Standard Exterior Colors
- Patented Dust-Proof Sidewall Design for Strength and Cleanliness
- Truck Body Style Flat Top Roof Design
- Body Color Aluminum Wrapped Side Door and Rear Corner Posts
- Tubed Roof Bows w/ 24" On-Center
- Formed Steel Rear Header
- Recessed Ramp Door w/Spring Assist and Flap (4500# Cap.)
- Beavertail for Easy Loading
- Automotive Style D-Bulb Weatherstripping
- Dexter Independent Torsion Suspension (ITS) Axles
- All Wheel Electric Brakes with 12v
  Breakaway Switch, Including Battery &
  Trickle Charger
- Trailer Rated Radial Tires
- No-Rust Galvaneal Steel Sidedoor Stepwell
- White Vinyl Ceiling
- 3/8" Plywood Interior Walls
- Heavy-Duty Semi-Style Flat Roof Structure and Construction

- One Piece Seamless Aluminum Roof
- High-Tech Roof Sealant
- 16" On-Center Sidewall Posts
- 16" On-Center Frame Crossmembers
- Chip Resistant Frame Undercoating
- Frames are phosphate power washed and all exposed metal is painted with premium quality paint
- · Chip Resistant Undercoating
- Pace Exclusive Motorsport Aluminum Wheels by Enkei
- 3/4" Plywood Floor
- Wide Body Design
- Rust Resistant Galvaneal Rear Crossmember
- Extruded Aluminum Top Rail
- Mirror-Finished Stainless Steel Front Corner Wrap
- 6ft 9in Interior Height w/8in I-Beam
- 8" I-Beam Frame (GN/5th wheel)
- Mirror-Finished Rear Corner Posts & Header
- LED 12v Exterior Lighting, including Clear Taillights