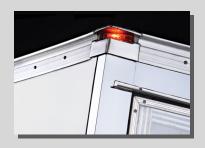

- One Piece Seamless Aluminum Roof
- High-Tech Roof Sealant
- 16" On-Center Sidewall Posts
- 16" On-Center Frame Crossmembers
- Chip Resistant Frame Undercoating
- Frames are phosphate power washed and all exposed metal is painted with premium quality paint
- Chip Resistant Undercoating
- Pace Exclusive Motorsport Aluminum Wheels by Enkei
- 3/4" Plywood Floor
- Wide Body Design
- Rust Resistant Galvaneal Rear Crossmember
- Extruded Aluminum Top Rail
- Mirror-Finished Stainless Steel Front Corner Wrap
- 6ft 9in Interior Height w/8in I-Beam
- 8" I-Beam Frame (GN/5th wheel)
- Mirror-Finished Rear Corner Posts & Header
- LED 12v Exterior Lighting, including Clear Taillights

And More

Pace Motorsport aluminum wheels by Enkei and extruded aluminum fenders are Pace exclusives and differentiate your Shadow GT from the competition.

Polished stainless steel swivel handles and recessed rear ramp door are standard equipment on the Shadow GT. They are the most trick in the industry.

And More

Modern clear lens exterior LED lighting is part of the GT package and offers a brighter, safer, longer lasting light that takes less voltage to operate.

The aluminum top rail extrusion is sleek, functional and stronger than other brands.