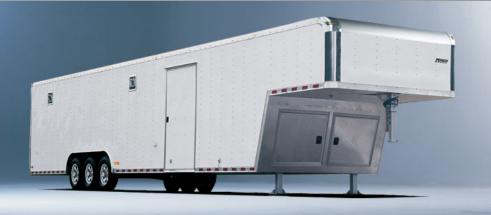

#### SHADOW GT SCXG8548TTA3

The most popular motorsports trailer in America, Shadow GT(tm) is the best looking flat-top auto hauler you can own. Racers from coast-to-coast who want an auto trailer built for the rigors of a long race season choose Shadow GT. Standard features include a wide-body design with six additional inches of interior height for 2008, trailer-rated radial tires on Pace exclusive Enkei aluminum wheels, recessed ramp door with stainless steel swivel handles, polished cast aluminum front corners, LED exterior lighting, and patented dust-proof sidewalls to name a few.

No matter what your trailering need is - from weekend warrior to high mileage professional - when the road is your home, it's a good feeling to know you have Pace quality, support, and resale value behind you. The Shadow Series has earned this top-quality reputation through years of experience. We design, build, and use our trailers so that they work the way racers need them to.

### STANDARD FEATURES

- 11 Standard Exterior Colors
- Patented Dust-Proof Sidewall Design for Strength and Cleanliness
- Truck Body Style Flat Top Roof Design
- Body Color Aluminum Wrapped Side Door and Rear Corner Posts
- Tubed Roof Bows w/ 24" On-Center
- Formed Steel Rear Header
- Recessed Ramp Door w/Spring Assist and Flap (4500# Cap.)
- Beavertail for Easy Loading
- Automotive Style D-Bulb Weatherstripping
- Dexter Independent Torsion Suspension (ITS) Axles
- All Wheel Electric Brakes with 12v
  Breakaway Switch, Including Battery &
  Trickle Charger
- Trailer Rated Radial Tires
- No-Rust Galvaneal Steel Sidedoor Stepwell
- White Vinyl Ceiling
- 3/8" Plywood Interior Walls
- Heavy-Duty Semi-Style Flat Roof Structure and Construction

- One Piece Seamless Aluminum Roof
- High-Tech Roof Sealant
- 16" On-Center Sidewall Posts
- 16" On-Center Frame Crossmembers
- Chip Resistant Frame Undercoating
- Frames are phosphate power washed and all exposed metal is painted with premium quality paint
- Chip Resistant Undercoating
- Pace Exclusive Motorsport Aluminum Wheels by Enkei
- 3/4" Plywood Floor
- Wide Body Design
- Rust Resistant Galvaneal Rear Crossmember
- Extruded Aluminum Top Rail
- Mirror-Finished Stainless Steel Front Corner Wrap
- 6ft 9in Interior Height w/8in I-Beam
- 8" I-Beam Frame (GN/5th wheel)
- Mirror-Finished Rear Corner Posts & Header
- LED 12v Exterior Lighting, including Clear Taillights