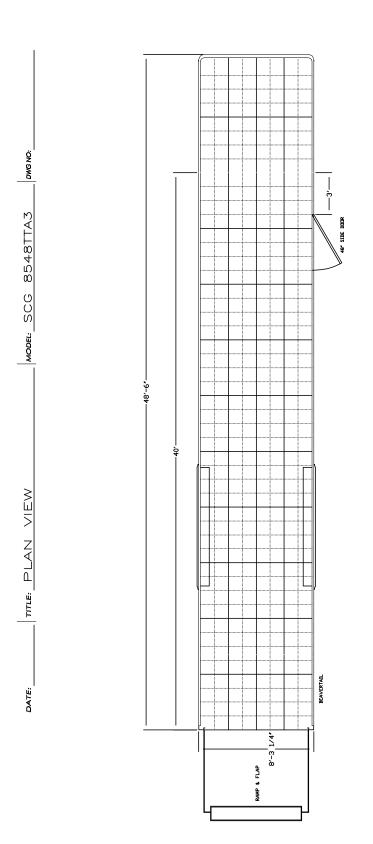

### SPECIFICATIONS SCXG8548TTA3

| Interior Length                         |              |
|-----------------------------------------|--------------|
| Box Width/OA Width                      |              |
| Box Height/OA Height                    | 8'11"        |
| Interior Width                          |              |
| Interior Height (to center of roof bow) | 6'10"        |
| Platform Height/Ball Height             |              |
| Rear Doors                              |              |
| Rear Door Width                         |              |
| Rear Door Height                        |              |
| Axles                                   | 5000# Triple |
| Brakes                                  | Electric     |
| Frame                                   | 8" I-Beam    |
| Tire Size                               |              |
| Hitch Ball Size                         | 2-5/16"      |
| Curb Weight                             |              |
| Hitch Weight                            |              |
| Exterior                                | .030 Smooth  |
| Floor                                   | 3/4" Plywood |
| Sidewalls                               | 3/8" Plywood |
| Payload Capacity                        |              |
| GVWR                                    | 15000#       |
| Lower Deck Box Length                   |              |
| Sidewall Height                         | 6'9"         |
| Riser Wall Height                       | 51"          |
| Attic Interior Height                   |              |
|                                         |              |