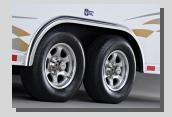

- One Piece Seamless Aluminum Roof
- High-Tech Roof Sealant
- 16" On-Center Sidewall Posts
- 16" On-Center Frame Crossmembers
- Chip Resistant Frame Undercoating
- Frames are phosphate power washed and all exposed metal is painted with premium quality paint
- Chip Resistant Undercoating
- Pace Exclusive Motorsport Aluminum Wheels by Enkei
- 3/4" Plywood Floor
- Wide Body Design
- Rust Resistant Galvaneal Rear Crossmember
- Extruded Aluminum Top Rail
- Mirror-Finished Stainless Steel Front Corner Wrap
- 6ft 9in Interior Height w/8in I-Beam
- 8" I-Beam Frame (GN/5th wheel)
- Mirror-Finished Rear Corner Posts & Header
- LED 12v Exterior Lighting, including Clear Taillights