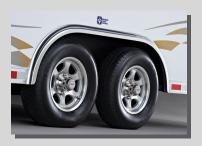

- One Piece Seamless Aluminum Roof
- High-Tech Roof Sealant
- 16" On-Center Sidewall Posts
- 16" On-Center Frame Crossmembers
- Chip Resistant Frame Undercoating
- Frames are phosphate power washed and all exposed metal is painted with premium quality paint
- · Chip Resistant Undercoating
- Pace Exclusive Motorsport Aluminum Wheels by Enkei
- 3/4" Plywood Floor
- Wide Body Design
- Rust Resistant Galvaneal Rear Crossmember
- Extruded Aluminum Top Rail
- Mirror-Finished Stainless Steel Front Corner Wrap
- 6ft 9in Interior Height w/8in I-Beam
- 8" I-Beam Frame (GN/5th wheel)
- Mirror-Finished Rear Corner Posts & Header
- LED 12v Exterior Lighting, including Clear Taillights