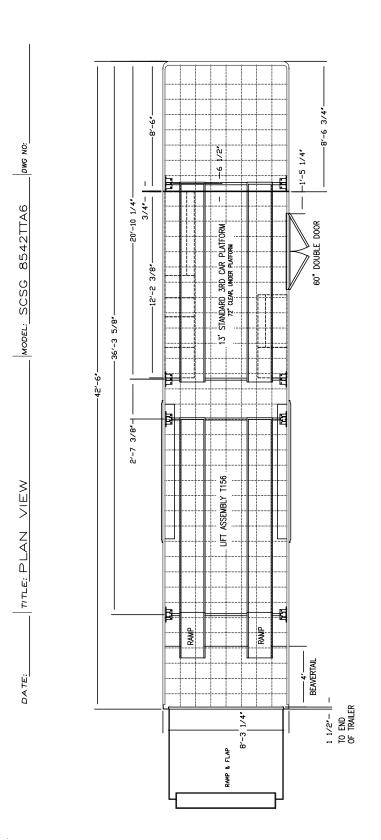

### SPECIFICATIONS SCXSG8542TTA6

| Overall Length                                                                                                                                                                                                                                                                                                                                                                                                                                                                                                                                                                                                                                                                                                                                                                                                                                                                                                                                                                                                                                                                                                                                                                                                                                                                                                                                                                                                                                                                                                                                                                                                                                                                                                                                                                                                                                                                                                                                                                                                                                                                                                                 | 42'6"           |
|--------------------------------------------------------------------------------------------------------------------------------------------------------------------------------------------------------------------------------------------------------------------------------------------------------------------------------------------------------------------------------------------------------------------------------------------------------------------------------------------------------------------------------------------------------------------------------------------------------------------------------------------------------------------------------------------------------------------------------------------------------------------------------------------------------------------------------------------------------------------------------------------------------------------------------------------------------------------------------------------------------------------------------------------------------------------------------------------------------------------------------------------------------------------------------------------------------------------------------------------------------------------------------------------------------------------------------------------------------------------------------------------------------------------------------------------------------------------------------------------------------------------------------------------------------------------------------------------------------------------------------------------------------------------------------------------------------------------------------------------------------------------------------------------------------------------------------------------------------------------------------------------------------------------------------------------------------------------------------------------------------------------------------------------------------------------------------------------------------------------------------|-----------------|
| Interior Length                                                                                                                                                                                                                                                                                                                                                                                                                                                                                                                                                                                                                                                                                                                                                                                                                                                                                                                                                                                                                                                                                                                                                                                                                                                                                                                                                                                                                                                                                                                                                                                                                                                                                                                                                                                                                                                                                                                                                                                                                                                                                                                | 42'0"           |
| Box Width/OA Width                                                                                                                                                                                                                                                                                                                                                                                                                                                                                                                                                                                                                                                                                                                                                                                                                                                                                                                                                                                                                                                                                                                                                                                                                                                                                                                                                                                                                                                                                                                                                                                                                                                                                                                                                                                                                                                                                                                                                                                                                                                                                                             | 8'4"/8'6"       |
| Box Height/OA Height                                                                                                                                                                                                                                                                                                                                                                                                                                                                                                                                                                                                                                                                                                                                                                                                                                                                                                                                                                                                                                                                                                                                                                                                                                                                                                                                                                                                                                                                                                                                                                                                                                                                                                                                                                                                                                                                                                                                                                                                                                                                                                           | 13'5"           |
| Interior Width                                                                                                                                                                                                                                                                                                                                                                                                                                                                                                                                                                                                                                                                                                                                                                                                                                                                                                                                                                                                                                                                                                                                                                                                                                                                                                                                                                                                                                                                                                                                                                                                                                                                                                                                                                                                                                                                                                                                                                                                                                                                                                                 | 8'0"/6'9"       |
| Interior Height (to center of roof bow)                                                                                                                                                                                                                                                                                                                                                                                                                                                                                                                                                                                                                                                                                                                                                                                                                                                                                                                                                                                                                                                                                                                                                                                                                                                                                                                                                                                                                                                                                                                                                                                                                                                                                                                                                                                                                                                                                                                                                                                                                                                                                        | 11'1"           |
| Platform Height/Ball Height                                                                                                                                                                                                                                                                                                                                                                                                                                                                                                                                                                                                                                                                                                                                                                                                                                                                                                                                                                                                                                                                                                                                                                                                                                                                                                                                                                                                                                                                                                                                                                                                                                                                                                                                                                                                                                                                                                                                                                                                                                                                                                    | 23"             |
| Rear Doors                                                                                                                                                                                                                                                                                                                                                                                                                                                                                                                                                                                                                                                                                                                                                                                                                                                                                                                                                                                                                                                                                                                                                                                                                                                                                                                                                                                                                                                                                                                                                                                                                                                                                                                                                                                                                                                                                                                                                                                                                                                                                                                     | Ramp            |
| Rear Door Width                                                                                                                                                                                                                                                                                                                                                                                                                                                                                                                                                                                                                                                                                                                                                                                                                                                                                                                                                                                                                                                                                                                                                                                                                                                                                                                                                                                                                                                                                                                                                                                                                                                                                                                                                                                                                                                                                                                                                                                                                                                                                                                | 87-1/2"         |
| Rear Door Height                                                                                                                                                                                                                                                                                                                                                                                                                                                                                                                                                                                                                                                                                                                                                                                                                                                                                                                                                                                                                                                                                                                                                                                                                                                                                                                                                                                                                                                                                                                                                                                                                                                                                                                                                                                                                                                                                                                                                                                                                                                                                                               | 72"             |
| Axles                                                                                                                                                                                                                                                                                                                                                                                                                                                                                                                                                                                                                                                                                                                                                                                                                                                                                                                                                                                                                                                                                                                                                                                                                                                                                                                                                                                                                                                                                                                                                                                                                                                                                                                                                                                                                                                                                                                                                                                                                                                                                                                          | 8000# Triple    |
| Brakes                                                                                                                                                                                                                                                                                                                                                                                                                                                                                                                                                                                                                                                                                                                                                                                                                                                                                                                                                                                                                                                                                                                                                                                                                                                                                                                                                                                                                                                                                                                                                                                                                                                                                                                                                                                                                                                                                                                                                                                                                                                                                                                         | Electric        |
| Frame                                                                                                                                                                                                                                                                                                                                                                                                                                                                                                                                                                                                                                                                                                                                                                                                                                                                                                                                                                                                                                                                                                                                                                                                                                                                                                                                                                                                                                                                                                                                                                                                                                                                                                                                                                                                                                                                                                                                                                                                                                                                                                                          | 8" I-Beam       |
| Tire Size                                                                                                                                                                                                                                                                                                                                                                                                                                                                                                                                                                                                                                                                                                                                                                                                                                                                                                                                                                                                                                                                                                                                                                                                                                                                                                                                                                                                                                                                                                                                                                                                                                                                                                                                                                                                                                                                                                                                                                                                                                                                                                                      | 215 75R17.5     |
|                                                                                                                                                                                                                                                                                                                                                                                                                                                                                                                                                                                                                                                                                                                                                                                                                                                                                                                                                                                                                                                                                                                                                                                                                                                                                                                                                                                                                                                                                                                                                                                                                                                                                                                                                                                                                                                                                                                                                                                                                                                                                                                                | LRH             |
| Hitch Ball Size                                                                                                                                                                                                                                                                                                                                                                                                                                                                                                                                                                                                                                                                                                                                                                                                                                                                                                                                                                                                                                                                                                                                                                                                                                                                                                                                                                                                                                                                                                                                                                                                                                                                                                                                                                                                                                                                                                                                                                                                                                                                                                                | 2-5/16" Ball    |
|                                                                                                                                                                                                                                                                                                                                                                                                                                                                                                                                                                                                                                                                                                                                                                                                                                                                                                                                                                                                                                                                                                                                                                                                                                                                                                                                                                                                                                                                                                                                                                                                                                                                                                                                                                                                                                                                                                                                                                                                                                                                                                                                | Adjustable with |
|                                                                                                                                                                                                                                                                                                                                                                                                                                                                                                                                                                                                                                                                                                                                                                                                                                                                                                                                                                                                                                                                                                                                                                                                                                                                                                                                                                                                                                                                                                                                                                                                                                                                                                                                                                                                                                                                                                                                                                                                                                                                                                                                | Landing Gear    |
| Curb Weight                                                                                                                                                                                                                                                                                                                                                                                                                                                                                                                                                                                                                                                                                                                                                                                                                                                                                                                                                                                                                                                                                                                                                                                                                                                                                                                                                                                                                                                                                                                                                                                                                                                                                                                                                                                                                                                                                                                                                                                                                                                                                                                    | 14,280#         |
| Hitch Weight                                                                                                                                                                                                                                                                                                                                                                                                                                                                                                                                                                                                                                                                                                                                                                                                                                                                                                                                                                                                                                                                                                                                                                                                                                                                                                                                                                                                                                                                                                                                                                                                                                                                                                                                                                                                                                                                                                                                                                                                                                                                                                                   | 2856#           |
| Exterior                                                                                                                                                                                                                                                                                                                                                                                                                                                                                                                                                                                                                                                                                                                                                                                                                                                                                                                                                                                                                                                                                                                                                                                                                                                                                                                                                                                                                                                                                                                                                                                                                                                                                                                                                                                                                                                                                                                                                                                                                                                                                                                       | .050 Smooth     |
| Floor                                                                                                                                                                                                                                                                                                                                                                                                                                                                                                                                                                                                                                                                                                                                                                                                                                                                                                                                                                                                                                                                                                                                                                                                                                                                                                                                                                                                                                                                                                                                                                                                                                                                                                                                                                                                                                                                                                                                                                                                                                                                                                                          | 3/4" Plywood    |
| Sidewalls                                                                                                                                                                                                                                                                                                                                                                                                                                                                                                                                                                                                                                                                                                                                                                                                                                                                                                                                                                                                                                                                                                                                                                                                                                                                                                                                                                                                                                                                                                                                                                                                                                                                                                                                                                                                                                                                                                                                                                                                                                                                                                                      | 3/8" Plywood    |
| Payload Capacity                                                                                                                                                                                                                                                                                                                                                                                                                                                                                                                                                                                                                                                                                                                                                                                                                                                                                                                                                                                                                                                                                                                                                                                                                                                                                                                                                                                                                                                                                                                                                                                                                                                                                                                                                                                                                                                                                                                                                                                                                                                                                                               | 9720#           |
| GVWR                                                                                                                                                                                                                                                                                                                                                                                                                                                                                                                                                                                                                                                                                                                                                                                                                                                                                                                                                                                                                                                                                                                                                                                                                                                                                                                                                                                                                                                                                                                                                                                                                                                                                                                                                                                                                                                                                                                                                                                                                                                                                                                           | 24,000#         |
| Lower Deck Box Length                                                                                                                                                                                                                                                                                                                                                                                                                                                                                                                                                                                                                                                                                                                                                                                                                                                                                                                                                                                                                                                                                                                                                                                                                                                                                                                                                                                                                                                                                                                                                                                                                                                                                                                                                                                                                                                                                                                                                                                                                                                                                                          | 33'8"           |
| Sidewall Height                                                                                                                                                                                                                                                                                                                                                                                                                                                                                                                                                                                                                                                                                                                                                                                                                                                                                                                                                                                                                                                                                                                                                                                                                                                                                                                                                                                                                                                                                                                                                                                                                                                                                                                                                                                                                                                                                                                                                                                                                                                                                                                | 11'0"           |
| Riser Wall Height                                                                                                                                                                                                                                                                                                                                                                                                                                                                                                                                                                                                                                                                                                                                                                                                                                                                                                                                                                                                                                                                                                                                                                                                                                                                                                                                                                                                                                                                                                                                                                                                                                                                                                                                                                                                                                                                                                                                                                                                                                                                                                              | 45"             |
| Attic Interior Height                                                                                                                                                                                                                                                                                                                                                                                                                                                                                                                                                                                                                                                                                                                                                                                                                                                                                                                                                                                                                                                                                                                                                                                                                                                                                                                                                                                                                                                                                                                                                                                                                                                                                                                                                                                                                                                                                                                                                                                                                                                                                                          | 88"             |
| Loading Height                                                                                                                                                                                                                                                                                                                                                                                                                                                                                                                                                                                                                                                                                                                                                                                                                                                                                                                                                                                                                                                                                                                                                                                                                                                                                                                                                                                                                                                                                                                                                                                                                                                                                                                                                                                                                                                                                                                                                                                                                                                                                                                 | 18"             |
| NOTE All and a second s |                 |