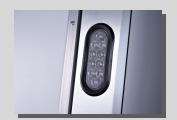

- One Piece Seamless Aluminum Roof
- High-Tech Roof Sealant
- 16" On-Center Sidewall Posts
- 16" On-Center Frame Crossmembers
- Chip Resistant Frame Undercoating
- Frames are phosphate power washed and all exposed metal is painted with premium quality paint
- · Chip Resistant Undercoating
- Pace Exclusive Motorsport Aluminum Wheels by Enkei
- 3/4" Plywood Floor
- Wide Body Design
- Rust Resistant Galvaneal Rear Crossmember
- Extruded Aluminum Top Rail
- Mirror-Finished Stainless Steel Front Corner Wrap
- 6ft 9in Interior Height w/8in I-Beam
- 8" I-Beam Frame (GN/5th wheel)
- Mirror-Finished Rear Corner Posts & Header
- LED 12v Exterior Lighting, including Clear Taillights

And More

Modern clear lens exterior LED lighting is part of the GT package and offers a brighter, safer, longer lasting light that takes less voltage to operate.

Pace Motorsport aluminum wheels by Enkei and extruded aluminum fenders are Pace exclusives and differentiate your Shadow GT from the competition.