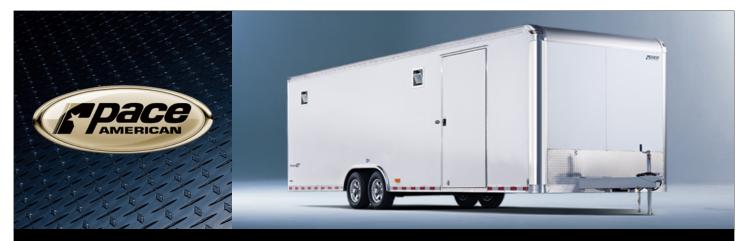

### SHADOW GT SCX8524TA3

The most popular motorsports trailer in America, Shadow GT(tm) is the best looking flat-top auto hauler you can own. Racers from coast-to-coast who want an auto trailer built for the rigors of a long race season choose Shadow GT. Standard features include a wide-body design with six additional inches of interior height for 2008, trailer-rated radial tires on Pace exclusive Enkei aluminum wheels, recessed ramp door with stainless steel swivel handles, polished cast aluminum front corners, LED exterior lighting, and patented dust-proof sidewalls to name a few.

No matter what your trailering need is - from weekend warrior to high mileage professional - when the road is your home, it's a good feeling to know you have Pace quality, support, and resale value behind you. The Shadow Series has earned this top-quality reputation through years of experience. We design, build, and use our trailers so that they work the way racers need them to.

### **STANDARD FEATURES**

- 11 Standard Exterior Colors
- Patented Dust-Proof Sidewall Design for Strength and Cleanliness
- Truck Body Style Flat Top Roof Design
- Body Color Aluminum Wrapped Side Door and Rear Corner Posts
- Tubed Roof Bows w/ 24" On-Center
- Formed Steel Rear Header
- Recessed Ramp Door w/Spring Assist and Flap (4500# Cap.)
- Beavertail for Easy Loading
- Automotive Style D-Bulb Weatherstripping
- Dexter Independent Torsion Suspension (ITS) Axles
- All Wheel Electric Brakes with 12v
  Breakaway Switch, Including Battery &
  Trickle Charger
- Trailer Rated Radial Tires
- No-Rust Galvaneal Steel Sidedoor Stepwell
- White Vinyl Ceiling
- 3/8" Plywood Interior Walls
- Heavy-Duty Semi-Style Flat Roof Structure and Construction

- One Piece Seamless Aluminum Roof
- High-Tech Roof Sealant
- 16" On-Center Sidewall Posts
- 16" On-Center Frame Crossmembers
- Chip Resistant Frame Undercoating
- Frames are phosphate power washed and all exposed metal is painted with premium quality paint
- · Chip Resistant Undercoating
- Pace Exclusive Motorsport Aluminum Wheels by Enkei
- 3/4" Plywood Floor
- Wide Body Design
- Rust Resistant Galvaneal Rear Crossmember
- Extruded Aluminum Top Rail
- Mirror-Finished Stainless Steel Front Corner Wrap
- 6ft 9in Interior Height w/8in I-Beam
- 8" I-Beam Frame (GN/5th wheel)
- Mirror-Finished Rear Corner Posts & Header
- LED 12v Exterior Lighting, including Clear Taillights