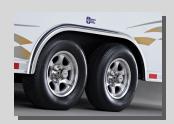

### **STANDARD FEATURES**

- 11 Standard Exterior Colors
- Patented Dust-Proof Sidewall Design for Strength and Cleanliness
- Truck Body Style Flat Top Roof Design
- Body Color Aluminum Wrapped Side Door and Rear Corner Posts
- Tubed Roof Bows w/ 24" On-Center
- Formed Steel Rear Header
- Recessed Ramp Door w/Spring Assist and Flap (4500# Cap.)
- Beavertail for Easy Loading
- Automotive Style D-Bulb Weatherstripping
- Dexter Independent Torsion Suspension (ITS) Axles
- All Wheel Electric Brakes with 12v
  Breakaway Switch, Including Battery &
  Trickle Charger
- Trailer Rated Radial Tires
- No-Rust Galvaneal Steel Sidedoor Stepwell
- White Vinyl Ceiling
- 3/8" Plywood Interior Walls
- Heavy-Duty Semi-Style Flat Roof Structure and Construction

## SPECIFICATIONS SCX8524TA3

| 01 _011 1011110110                      |              |  |  |
|-----------------------------------------|--------------|--|--|
| Overall Length                          | 27'9"        |  |  |
| Interior Length                         | 23'7"        |  |  |
| Box Width/OA Width                      | 8'4"/8'6"    |  |  |
| Box Height/OA Height                    | 8'11"        |  |  |
| Interior Width                          | 8'0"/6'9"    |  |  |
| Interior Height (to center of roof bow) | 7'0"         |  |  |
| Platform Height/Ball Height             | 20"/19"      |  |  |
| Rear Doors                              | Ramp         |  |  |
| Rear Door Width                         | 87-1/2"      |  |  |
| Rear Door Height                        | 78"          |  |  |
| Axles                                   | 5000# Tandem |  |  |
| Brakes                                  | Electric     |  |  |
| Frame                                   | 6" I-Beam    |  |  |
| Tire Size                               | ST225 75R15  |  |  |
|                                         | LRD          |  |  |
| Hitch Ball Size                         | 2-5/16"      |  |  |
| Curb Weight                             | 4010#        |  |  |
| Hitch Weight                            | 401#         |  |  |
| Exterior                                | .030 Smooth  |  |  |
| Floor                                   | 3/4" Plywood |  |  |
| Sidewalls                               | 3/8" Plywood |  |  |
| Payload Capacity                        | 5990#        |  |  |
| GVWR                                    | 10,000#      |  |  |
|                                         |              |  |  |