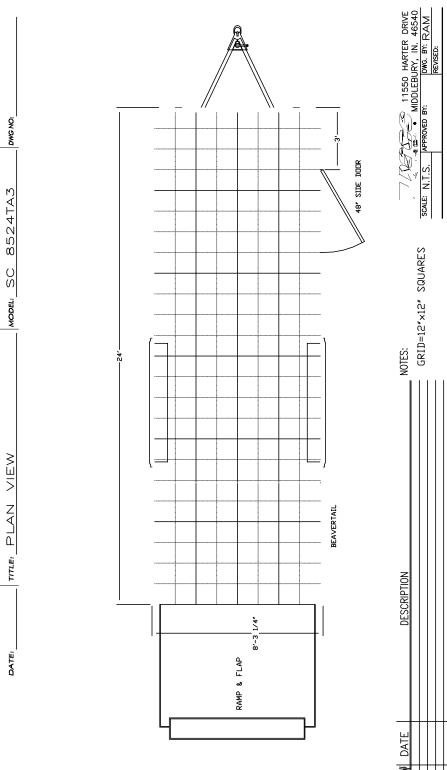

## SPECIFICATIONS SCX8524TA3

| 01 _011 1011110110                      |              |  |  |
|-----------------------------------------|--------------|--|--|
| Overall Length                          | 27'9"        |  |  |
| Interior Length                         | 23'7"        |  |  |
| Box Width/OA Width                      | 8'4"/8'6"    |  |  |
| Box Height/OA Height                    | 8'11"        |  |  |
| Interior Width                          | 8'0"/6'9"    |  |  |
| Interior Height (to center of roof bow) | 7'0"         |  |  |
| Platform Height/Ball Height             | 20"/19"      |  |  |
| Rear Doors                              | Ramp         |  |  |
| Rear Door Width                         | 87-1/2"      |  |  |
| Rear Door Height                        | 78"          |  |  |
| Axles                                   | 5000# Tandem |  |  |
| Brakes                                  | Electric     |  |  |
| Frame                                   | 6" I-Beam    |  |  |
| Tire Size                               | ST225 75R15  |  |  |
|                                         | LRD          |  |  |
| Hitch Ball Size                         | 2-5/16"      |  |  |
| Curb Weight                             | 4010#        |  |  |
| Hitch Weight                            | 401#         |  |  |
| Exterior                                | .030 Smooth  |  |  |
| Floor                                   | 3/4" Plywood |  |  |
| Sidewalls                               | 3/8" Plywood |  |  |
| Payload Capacity                        | 5990#        |  |  |
| GVWR                                    | 10,000#      |  |  |
|                                         |              |  |  |