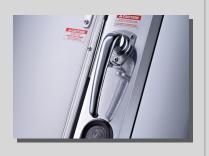

### SHADOW GT SCX8524TA3

The most popular motorsports trailer in America, Shadow GT(tm) is the best looking flat-top auto hauler you can own. Racers from coast-to-coast who want an auto trailer built for the rigors of a long race season choose Shadow GT. Standard features include a wide-body design with six additional inches of interior height for 2008, trailer-rated radial tires on Pace exclusive Enkei aluminum wheels, recessed ramp door with stainless steel swivel handles, polished cast aluminum front corners, LED exterior lighting, and patented dust-proof sidewalls to name a few.

And More

The aluminum top rail extrusion is sleek, functional and stronger than other brands.

Polished stainless steel swivel handles and recessed rear ramp door are standard equipment on the Shadow GT. They are the most trick in the industry.