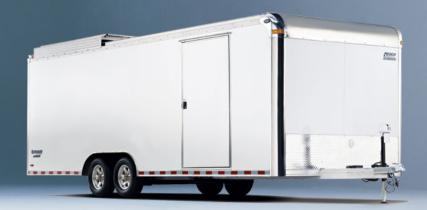

### SILVER ARROW AUTO SAC8524TA2

Silver Arrow is our premium quality all-aluminum trailer from Pace American, the nation's premier manufacturer of enclosed auto and cargo trailers.

Available as 8.5' wide bumper-pull tag models, their stylish appearance is a result of integrated aluminum components like perimeter tube rails on top and bottom, 16" on-center posts for floor, ceiling and walls, cast front corners, and .030 aluminum exterior panels attached with a strong 3M VHB(tm) adhesive for a sleek rivet-less exterior.

Racers will appreciate standard features such as a 48" side door, heavy-duty rear ramp door, 24" stoneguard, floor mounted D-rings, and a non-powered roof vent. A wide variety of professionally installed options make Silver Arrow an easy choice for someone looking to step up to an aluminum trailer.