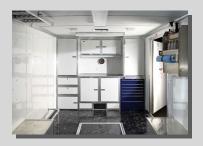

Built-in tool chests are housed in custom cabinetry built by Pace craftsmen.

This ramp over wheel well is a nice, conveniant option for car haulers.