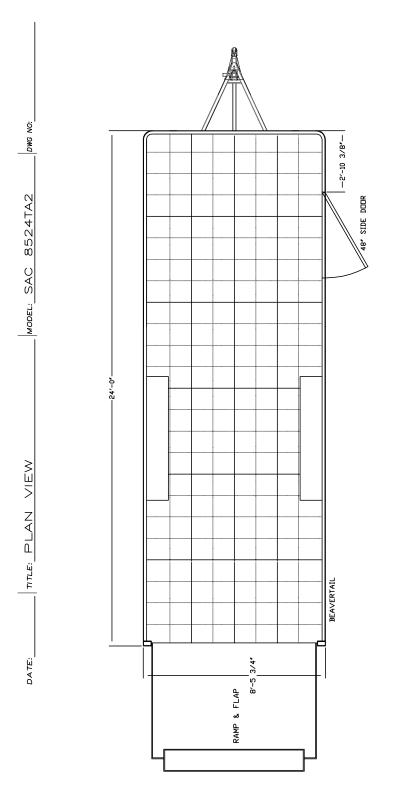

### SPECIFICATIONS SAC8524TA2

| Overall Length                                                                                                                                                                                                                                                                                                                                                                                                                                                                                                                                                                                                                                                                                                                                                                                                                                                                                                                                                                                                                                                                                                                                                                                                                                                                                                                                                                                                                                                                                                                                                                                                                                                                                                                                                                                                                                                                                                                                                                                                                                                                                                                 | 27'11"       |  |  |
|--------------------------------------------------------------------------------------------------------------------------------------------------------------------------------------------------------------------------------------------------------------------------------------------------------------------------------------------------------------------------------------------------------------------------------------------------------------------------------------------------------------------------------------------------------------------------------------------------------------------------------------------------------------------------------------------------------------------------------------------------------------------------------------------------------------------------------------------------------------------------------------------------------------------------------------------------------------------------------------------------------------------------------------------------------------------------------------------------------------------------------------------------------------------------------------------------------------------------------------------------------------------------------------------------------------------------------------------------------------------------------------------------------------------------------------------------------------------------------------------------------------------------------------------------------------------------------------------------------------------------------------------------------------------------------------------------------------------------------------------------------------------------------------------------------------------------------------------------------------------------------------------------------------------------------------------------------------------------------------------------------------------------------------------------------------------------------------------------------------------------------|--------------|--|--|
| Interior Length                                                                                                                                                                                                                                                                                                                                                                                                                                                                                                                                                                                                                                                                                                                                                                                                                                                                                                                                                                                                                                                                                                                                                                                                                                                                                                                                                                                                                                                                                                                                                                                                                                                                                                                                                                                                                                                                                                                                                                                                                                                                                                                | 23'6"        |  |  |
| Box Width/OA Width                                                                                                                                                                                                                                                                                                                                                                                                                                                                                                                                                                                                                                                                                                                                                                                                                                                                                                                                                                                                                                                                                                                                                                                                                                                                                                                                                                                                                                                                                                                                                                                                                                                                                                                                                                                                                                                                                                                                                                                                                                                                                                             | 8'6"         |  |  |
| Box Height/OA Height                                                                                                                                                                                                                                                                                                                                                                                                                                                                                                                                                                                                                                                                                                                                                                                                                                                                                                                                                                                                                                                                                                                                                                                                                                                                                                                                                                                                                                                                                                                                                                                                                                                                                                                                                                                                                                                                                                                                                                                                                                                                                                           | 8'4"         |  |  |
| Interior Width                                                                                                                                                                                                                                                                                                                                                                                                                                                                                                                                                                                                                                                                                                                                                                                                                                                                                                                                                                                                                                                                                                                                                                                                                                                                                                                                                                                                                                                                                                                                                                                                                                                                                                                                                                                                                                                                                                                                                                                                                                                                                                                 | 8'2"/6'10"   |  |  |
| Interior Height (to center of roof bow)                                                                                                                                                                                                                                                                                                                                                                                                                                                                                                                                                                                                                                                                                                                                                                                                                                                                                                                                                                                                                                                                                                                                                                                                                                                                                                                                                                                                                                                                                                                                                                                                                                                                                                                                                                                                                                                                                                                                                                                                                                                                                        | 6'7"         |  |  |
| Platform Height/Ball Height                                                                                                                                                                                                                                                                                                                                                                                                                                                                                                                                                                                                                                                                                                                                                                                                                                                                                                                                                                                                                                                                                                                                                                                                                                                                                                                                                                                                                                                                                                                                                                                                                                                                                                                                                                                                                                                                                                                                                                                                                                                                                                    | 19"/18"      |  |  |
| Rear Doors                                                                                                                                                                                                                                                                                                                                                                                                                                                                                                                                                                                                                                                                                                                                                                                                                                                                                                                                                                                                                                                                                                                                                                                                                                                                                                                                                                                                                                                                                                                                                                                                                                                                                                                                                                                                                                                                                                                                                                                                                                                                                                                     | Ramp         |  |  |
| Rear Door Width                                                                                                                                                                                                                                                                                                                                                                                                                                                                                                                                                                                                                                                                                                                                                                                                                                                                                                                                                                                                                                                                                                                                                                                                                                                                                                                                                                                                                                                                                                                                                                                                                                                                                                                                                                                                                                                                                                                                                                                                                                                                                                                | 92"          |  |  |
| Rear Door Height                                                                                                                                                                                                                                                                                                                                                                                                                                                                                                                                                                                                                                                                                                                                                                                                                                                                                                                                                                                                                                                                                                                                                                                                                                                                                                                                                                                                                                                                                                                                                                                                                                                                                                                                                                                                                                                                                                                                                                                                                                                                                                               | 73"          |  |  |
| Axles                                                                                                                                                                                                                                                                                                                                                                                                                                                                                                                                                                                                                                                                                                                                                                                                                                                                                                                                                                                                                                                                                                                                                                                                                                                                                                                                                                                                                                                                                                                                                                                                                                                                                                                                                                                                                                                                                                                                                                                                                                                                                                                          | 3500# Tandem |  |  |
| Brakes                                                                                                                                                                                                                                                                                                                                                                                                                                                                                                                                                                                                                                                                                                                                                                                                                                                                                                                                                                                                                                                                                                                                                                                                                                                                                                                                                                                                                                                                                                                                                                                                                                                                                                                                                                                                                                                                                                                                                                                                                                                                                                                         | Electric     |  |  |
| Frame                                                                                                                                                                                                                                                                                                                                                                                                                                                                                                                                                                                                                                                                                                                                                                                                                                                                                                                                                                                                                                                                                                                                                                                                                                                                                                                                                                                                                                                                                                                                                                                                                                                                                                                                                                                                                                                                                                                                                                                                                                                                                                                          | 4-3/4"       |  |  |
|                                                                                                                                                                                                                                                                                                                                                                                                                                                                                                                                                                                                                                                                                                                                                                                                                                                                                                                                                                                                                                                                                                                                                                                                                                                                                                                                                                                                                                                                                                                                                                                                                                                                                                                                                                                                                                                                                                                                                                                                                                                                                                                                | Aluminum     |  |  |
| Tire Size                                                                                                                                                                                                                                                                                                                                                                                                                                                                                                                                                                                                                                                                                                                                                                                                                                                                                                                                                                                                                                                                                                                                                                                                                                                                                                                                                                                                                                                                                                                                                                                                                                                                                                                                                                                                                                                                                                                                                                                                                                                                                                                      | ST205 (75R15 |  |  |
|                                                                                                                                                                                                                                                                                                                                                                                                                                                                                                                                                                                                                                                                                                                                                                                                                                                                                                                                                                                                                                                                                                                                                                                                                                                                                                                                                                                                                                                                                                                                                                                                                                                                                                                                                                                                                                                                                                                                                                                                                                                                                                                                | LRC)         |  |  |
| Hitch Ball Size                                                                                                                                                                                                                                                                                                                                                                                                                                                                                                                                                                                                                                                                                                                                                                                                                                                                                                                                                                                                                                                                                                                                                                                                                                                                                                                                                                                                                                                                                                                                                                                                                                                                                                                                                                                                                                                                                                                                                                                                                                                                                                                | 2-5/16"      |  |  |
| Curb Weight                                                                                                                                                                                                                                                                                                                                                                                                                                                                                                                                                                                                                                                                                                                                                                                                                                                                                                                                                                                                                                                                                                                                                                                                                                                                                                                                                                                                                                                                                                                                                                                                                                                                                                                                                                                                                                                                                                                                                                                                                                                                                                                    | 3320#        |  |  |
| Hitch Weight                                                                                                                                                                                                                                                                                                                                                                                                                                                                                                                                                                                                                                                                                                                                                                                                                                                                                                                                                                                                                                                                                                                                                                                                                                                                                                                                                                                                                                                                                                                                                                                                                                                                                                                                                                                                                                                                                                                                                                                                                                                                                                                   | 332#         |  |  |
| Exterior                                                                                                                                                                                                                                                                                                                                                                                                                                                                                                                                                                                                                                                                                                                                                                                                                                                                                                                                                                                                                                                                                                                                                                                                                                                                                                                                                                                                                                                                                                                                                                                                                                                                                                                                                                                                                                                                                                                                                                                                                                                                                                                       | .030         |  |  |
|                                                                                                                                                                                                                                                                                                                                                                                                                                                                                                                                                                                                                                                                                                                                                                                                                                                                                                                                                                                                                                                                                                                                                                                                                                                                                                                                                                                                                                                                                                                                                                                                                                                                                                                                                                                                                                                                                                                                                                                                                                                                                                                                | Fastenerless |  |  |
| Floor                                                                                                                                                                                                                                                                                                                                                                                                                                                                                                                                                                                                                                                                                                                                                                                                                                                                                                                                                                                                                                                                                                                                                                                                                                                                                                                                                                                                                                                                                                                                                                                                                                                                                                                                                                                                                                                                                                                                                                                                                                                                                                                          | 3/4 Plywood  |  |  |
| Payload Capacity                                                                                                                                                                                                                                                                                                                                                                                                                                                                                                                                                                                                                                                                                                                                                                                                                                                                                                                                                                                                                                                                                                                                                                                                                                                                                                                                                                                                                                                                                                                                                                                                                                                                                                                                                                                                                                                                                                                                                                                                                                                                                                               | 3680#        |  |  |
| GVWR 7000#                                                                                                                                                                                                                                                                                                                                                                                                                                                                                                                                                                                                                                                                                                                                                                                                                                                                                                                                                                                                                                                                                                                                                                                                                                                                                                                                                                                                                                                                                                                                                                                                                                                                                                                                                                                                                                                                                                                                                                                                                                                                                                                     |              |  |  |
| NOTE All and a sign of the sig |              |  |  |