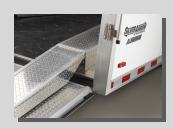

Built-in tool chests are housed in custom cabinetry built by Pace craftsmen.

This ramp over wheel well is a nice, conveniant option for car haulers.