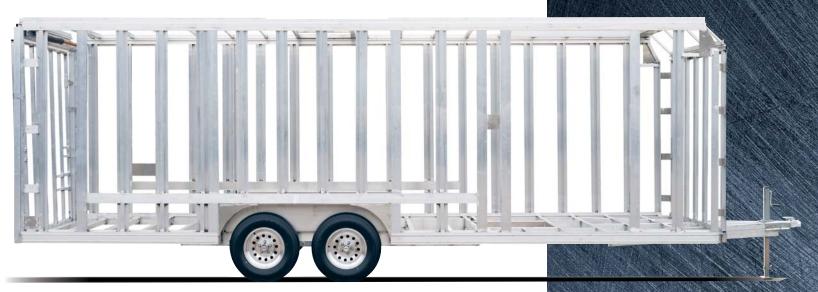

SILVER ARROW'S COMPUTER-DESIGNED FRAMES ASSURE TIGHTER TOLERANCES, BETTER FIT AND MAXIMUM STRENGTH AND DURABILITY.