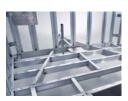

HEAVY-DUTY FRAME COMPONENTS SPACED AT 16" ON-CENTER MAKE FOR A TRAILER THAT CAN STAND UP TO THE RIGORS OF EVERYDAY USE OVER THE LONG HAUL.

QUALITY WIRING IS RUN THROUGH THIS CABLE MANAGE-MENT SYSTEM. IT'S HIDDEN, PROTECTED, AND ALLOWS FOR EASIER ACCESS IF NECESSARY.

SILVER ARROW'S COMPUTER-DESIGNED FRAMES ASSURE TIGHTER TOLERANCES, BETTER FIT AND MAXIMUM STRENGTH AND DURABILITY.